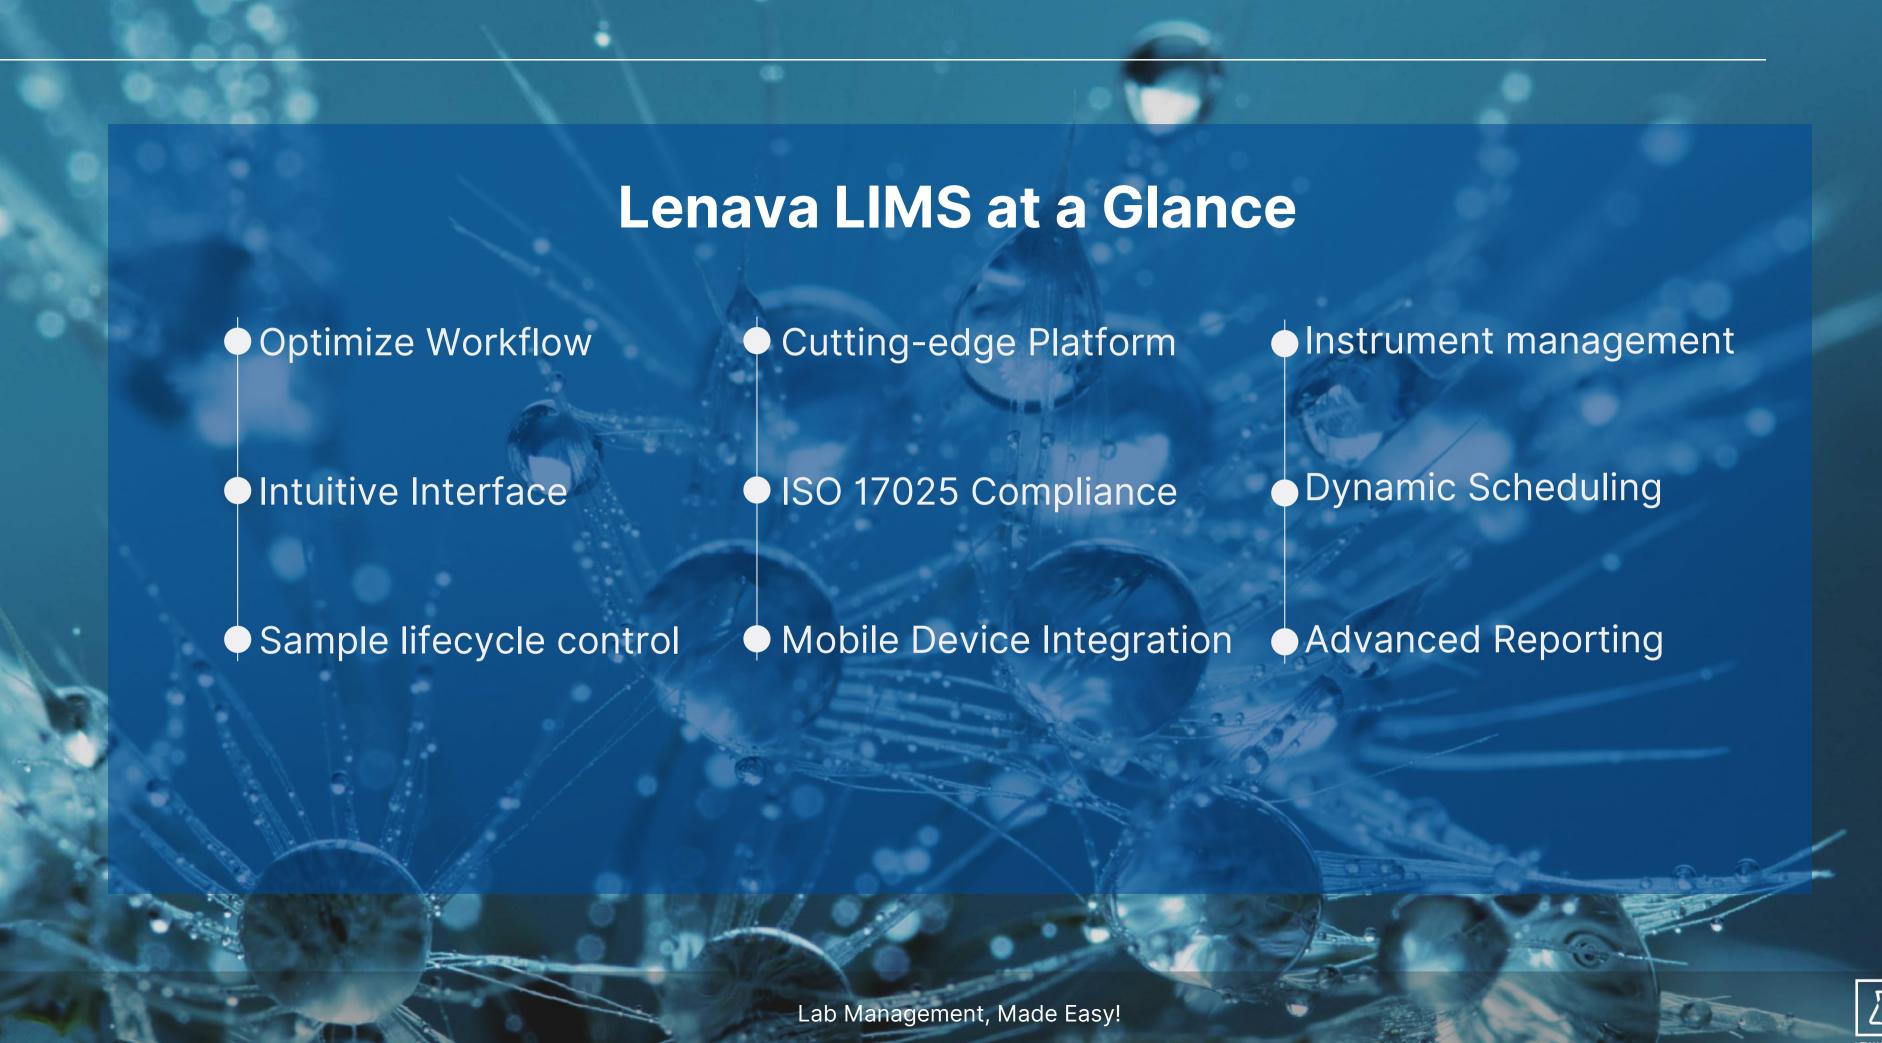

Lenava LIMS enables you to simultaneously track changes throughout the sample lifecycle. This software generates a comprehensive log of every action performed on samples.

How we help you to deliver accurate, efficient and reliable results?

Analyzing and reporting data is one of the most important steps in every test. **Lenava LIMS** provides you with a complete and customizable set of data reporting tools like charts and graphs with advanced data analysis to help you have a better vision of lab experiments.

## Workflow Management and process monitoring

Automation of lab workflow management results in cost efficiency and prevention of human errors. Accounting and customer relationship management enrich **Lenava LIMS** with additional LIMS functions.

## Your lab account assistant

Lenava LIMS takes the place of an expert account assistant of every laboratory. Lenava LIMS financial features automate billing to make your lab software as compliant as possible with your lab financial processes.