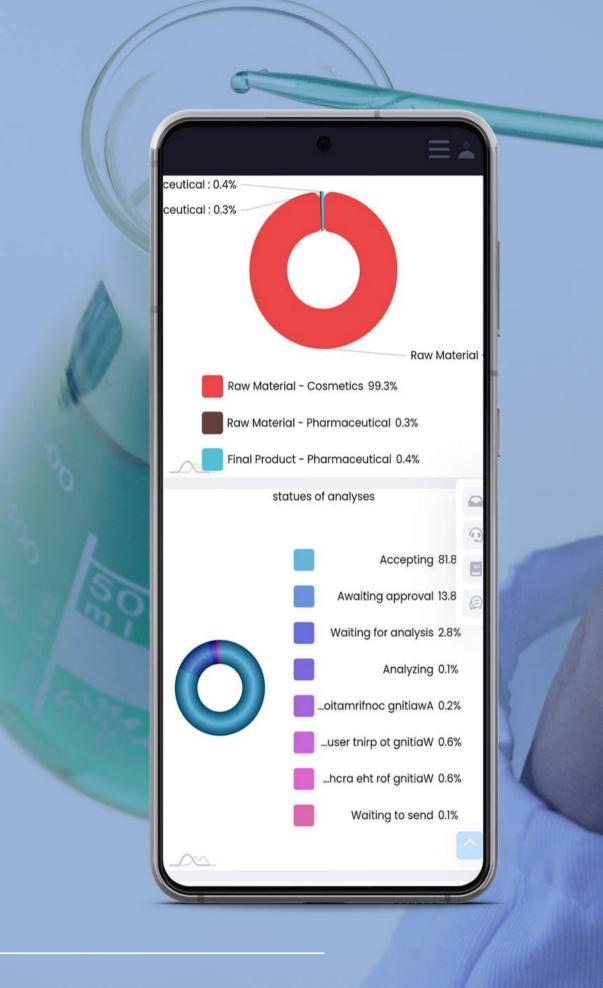

Analyzing and reporting data is one of the most important steps in every test. **Lenava LIMS** provides you with a complete and customizable set of data reporting tools like charts and graphs with advanced data analysis to help you have a better vision of lab experiments.