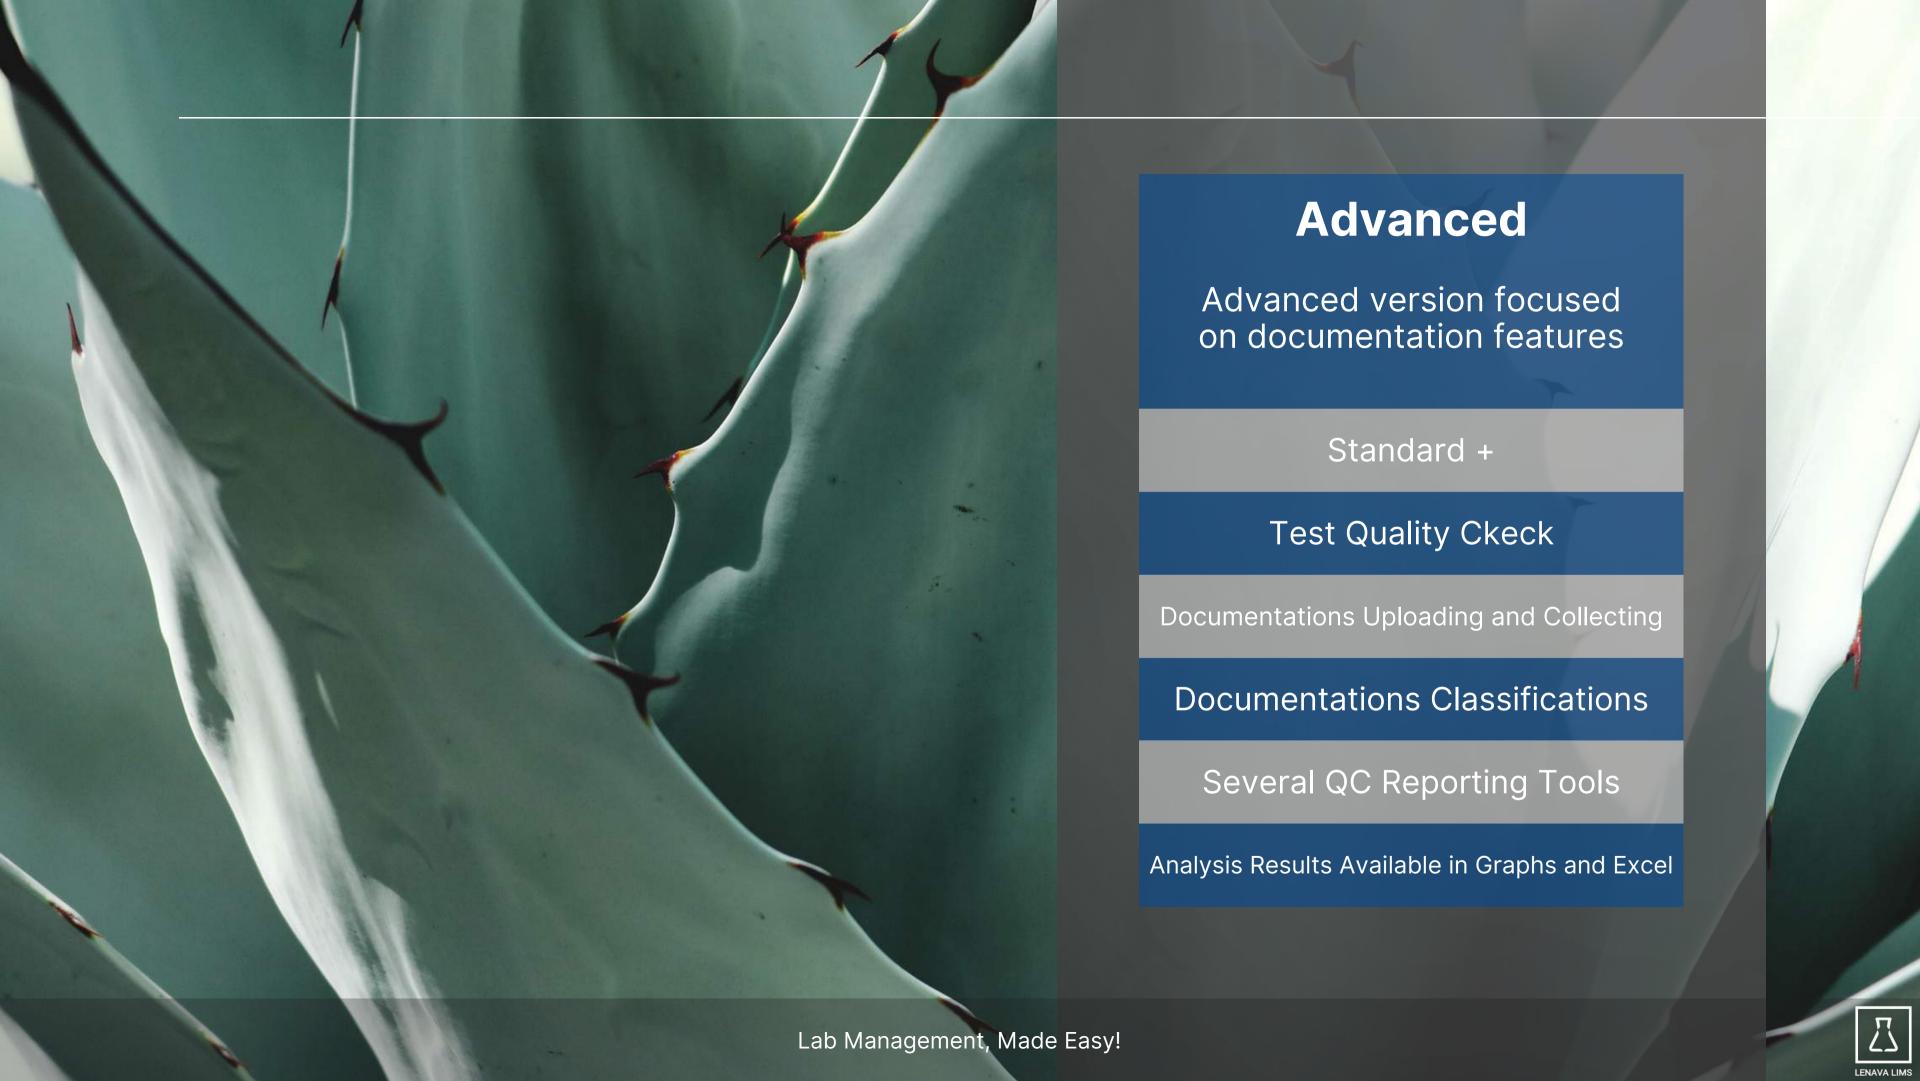

### Standard

Standard Version focused on management features

Lite +

Instruments Registration

Regular Check Up Services

Task Allocation

Instruments Calibration Tracking

Check Up History Collecting

Calibration History Collecting